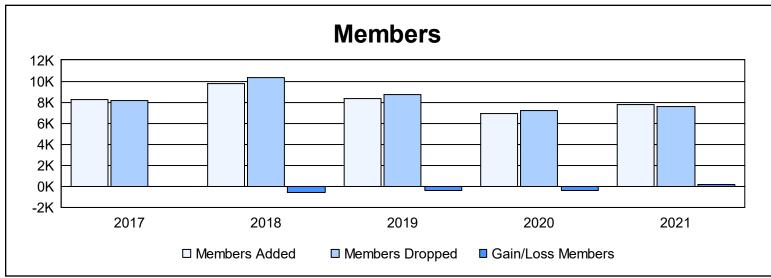

| Year      | New<br>Clubs | Dropped<br>Clubs | Gain/<br>Loss<br>Clubs | New<br>Members | Charter<br>Members | Reinstate<br>Members | Transfer<br>Members | Total<br>Member<br>Added | Total<br>Members<br>Dropped | Gain/<br>Loss<br>Members |
|-----------|--------------|------------------|------------------------|----------------|--------------------|----------------------|---------------------|--------------------------|-----------------------------|--------------------------|
| 2016-2017 | 37           | 43               | -6                     | 6,214          | 1,294              | 525                  | 166                 | 8,199                    | 8,180                       | 19                       |
| 2017-2018 | 27           | 11               | 16                     | 7,976          | 1,092              | 508                  | 172                 | 9,748                    | 10,332                      | -584                     |
| 2018-2019 | 23           | 6                | 17                     | 6,750          | 881                | 506                  | 198                 | 8,335                    | 8,739                       | -404                     |
| 2019-2020 | 16           | 17               | -1                     | 5,609          | 616                | 493                  | 151                 | 6,869                    | 7,235                       | -366                     |
| 2020-2021 | 12           | 17               | -5                     | 6,663          | 471                | 476                  | 196                 | 7,806                    | 7,603                       | 203                      |
| Average   | 23           | 19               | 4                      | 6,642          | 871                | 502                  | 177                 | 8,191                    | 8,418                       | -226                     |